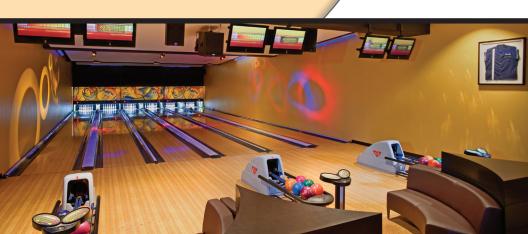

## WISTERIA LANES Where Spare Time Becomes Meaningful!

Wisteria Lanes is a private, retro-styled bowling alley located on the south wing lobby level of Emory Conference Center Hotel. This unique venue features six full-service lanes, a video gaming station, large screen televisions, billiard tables and shuffleboard. A special menu is available for food and beverage selections. Enjoy teambuilding, networking or group celebrations in a backdrop that is engaging and fun. For even more excitement, include the cosmic bowling option.

Whatever your preference, Wisteria Lanes is the perfect strike for any group.